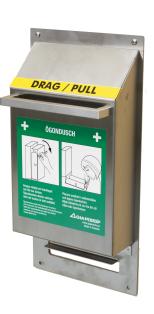

## EYESPRAY

## The new type of eyewash

- The eyewash is activated automatically by pulling the cover and letting it fall down.
- The shower is loaded with two spray bottles- each bottle contains a sterile sodium chloride solution.
- The flushing time exceeds 15 min.
- When the shower has been activated both your hands are free to keep your eyelids open while your eyes and face is flushed.
- Requires no adjustment to the water mains, which eliminates all eventual problems with Legionella bacteria.
- During transportation of the injured person to hospital separate spray bottles should be used.
- Suitable applications are industries, laboratories, hospitales and all enviroments with limited access to the water mains.
- Each bottle has an expiration date after 36 month from the production date.