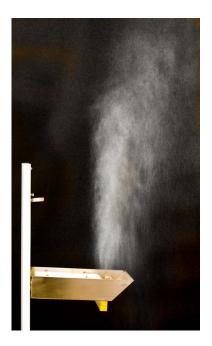

## The new type of eyewash

- The eyewash is activated automatically by pulling the cover and letting it fall down.
- The shower is loaded with two spray bottles- each bottle contains a sterile sodium chloride solution.
- The flushing time exceeds 15 min.
- When the shower has been activated both your hands are free to keep your eyelids open while your eyes and face is flushed.
- Requires no adjustment to the water mains, which eliminates all eventual problems with Legionella bacteria.
- During transportation of the injured person to hospital separate spray bottles should be used.
- Suitable applications are industries, laboratories, hospitales and all enviroments with limited access to the water mains.
- Each bottle has an expiration date after 36 month from the production date.