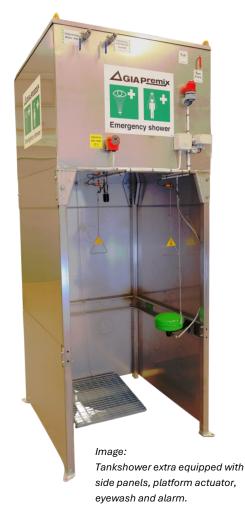

## **Tank safety shower 821750**

GIA Premix Tank Shower for outdoor use has a volume of 1375 liter with a flow rate up to 76 liter/min. The Tank Shower is suitable where no water lines are available, the water supply is unreliable or if there is a risk of freezing and temperature-controlled water is required.

The basic design in stainless steel consists of a frame work with a tank on top, insulated on all sides and covered by steel panels.

tection.

Output: 3 kW, with electronic control

Supply voltage: 400Vac, 3ph, 10A Dimension (L/W/H): 146 x 346 x 160 cm

Accessories

8223563-TANK Eyewash

821510-TANK Alarm with sound and flash

821380 Side panels (3 sides)

821751 PVC curtains at entrance

820398 Platform actuator for emergency

GIA Premix AB www.giapremix.se info@giapremix.se +46 240 59 40 00