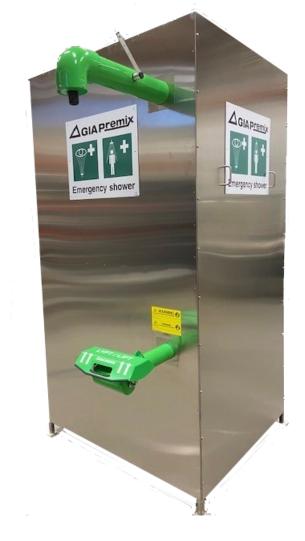

## Frost protected combination shower with water heater 821100-500

Frost protected combination unit for outdoor use.

With water heater, safety mixer, heat trace cable and thermostat. Frame work and wall panels in stainless steel. Pipings for body shower and eye/face wash in stainless steel with casing in painted PVC.

Supplied with emergency signs, control card, dimension drawing and operating

instructions.

Meets the requirements of EN- and ANSI standards.

## **Product data**

Part No: 821100-500

Flow rate: 76 + 26 liter/min

Working pressure: 2,4-7,0 bar

Water supply: DN25/ 28 mm

Eye wash heads: PA-plastic

Shower head: Acetal plastic

Supply voltage: 400 V~ 3-phase

Output: 6 kW

Water heater: Nibe 500 EKS

Safety mixer: GIA-25, temp range 22-28°C

Thermostat: Raychem AT-TS-13/14

Heat trace cable: Raychem BTV-5BTV2-CT

Frame work: Stainless steel 1.4301

Dimension (L/W/H): 160/120/245 cm