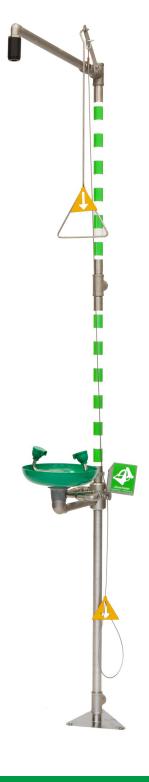

## **Combination safety shower 7976174**

Combination safety shower with eye wash in stainless steel for floor mounting.

Shower head in acetal plastic, ABS plastic collection bowl. Built-in pressure- and flow control.

Supplied with a pull wire for activating by crawling persons, self luminous emergency signs, dimension drawing and operating instructions.

Meets the requirements of EN- and ANSI standards.

## **Product data**

Part No: 7976174

Flow rate: 10 + 76 l/min

Flow rate: 2,4 - 7,0 bar

Supply: BSP 1" female

Valves: Stainless steel EN 1.4404

Waste: BSP 1" female

Piping: Stainless steel EN 1.4404

Shower head: Acetalplastic
Wash bowl: Plastic ABS

Dimensions (W/H/D): 400 / 2300 / 750 mm

Package dimension: 730 x 410 x 290 mm

Weight: 14 kg