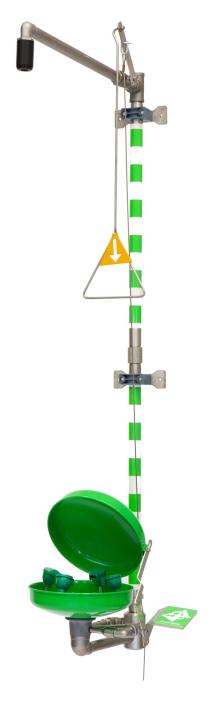

## **Combination safety shower 7976173**

Combination safety shower with eye/face wash in stainless steel for wall mounting.

Shower head in acetal plastic, powder coated wash bowl and lid in stainless steel. Built-in pressure— and flow control.

Supplied with a pull wire for activating by crawling persons, self luminous emergency signs, dimension drawing and operating instructions.

Meets the requirements of EN- and ANSI standards.

## **Product data**

Part No: 7976173

Flow rate: 20 + 76 l/min

Flow rate: 2,4 - 7,0 bar

Supply: BSP 1" female

Valves: Stainless steel EN 1.4404

Waste: BSP 1" female

Piping: Stainless steel EN 1.4404

Shower head: Acetal plastic

Wash bowl: Stainless steel EN 1.4404, powder coated

Dimensions (W/H/D): 400 / 1650 / 750 mmPackage dimension:  $730 \times 410 \times 290 \text{ mm}$ 

Weight: 13 kg