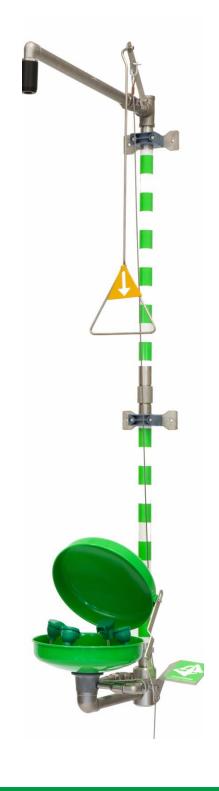

## **Combination safety shower 7976172**

Combination safety shower with eye/face wash in stainless steel for wall mounting.

With built-in safety mixer 7559750 for eye/face wash unit.

Shower head in acetal plastic, powder coated wash bowl and lid in stainless steel. Built-in pressure- and flow control.

Supplied with a pull wire for activating by crawling persons, self luminous emergency signs, dimension drawing and operating instructions.

Meets the requirements of EN- and ANSI standards.

## **Product data**

Part No: 7976172

Flow rate: 20 + 76 l/min

Flow rate: 2,4 -7,0 bar

Supply: BSP 1" female

Supply: BSP 1/2" male on safety mixer

Valves: Stainless steel EN 1.4404

Waste: BSP 1" female

Piping: Stainless steel EN 1.4404

Shower head: Acetalplastic

Wash bowl: Stainless steel EN 1.4404, powder coated

Dimensions (W/H/D): 400 / 1650 / 750 mm Package dimension: 730 x 410 x 290 mm

Weight: 15 kg