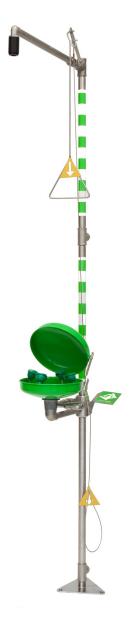

## **Combination emergency shower 7976169**

Floor mounted combination emergency shower and eye/face wash. Shower head in acetal plastic, powder coated wash bowl and lid in stainless steel. Built-in pressure— and flow control ensures correct flushing and flow.

Supplied with a pull wire for activating by crawling/lying persons, self luminous emergency signs, dimension drawing and operating instructions

Meets the requirements of EN- and ANSI standards.

## **Product data**

Part No: 7976169

Flow rate: 20 + 76 l/min

Working pressure: 2,4–7,0 bar

Supply: BSP 1" female

Valves: Stainless steel EN 1.4404

Waste: BSP 1" female

Piping: Stainless steel EN 1.4404

Shower head: Acetal plastic

Wash bowl with lid: Stainless steel EN 1.4404

Dimensions (W/H/D): 400 / 2300 / 750 mm

Package dimension: 730 x 410 x 290 mm

Weight: 16 kg