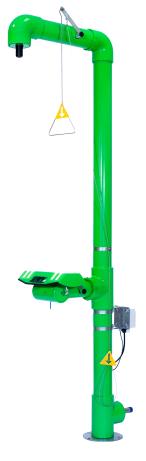

## CABLE HEATED, FREEZE RESISTANT 795 7917-EX

Combined body and eye / face shower in stainless acid resistant A316L design with built-in pressure and flow control that guarantees correct flushing and flow. Comes complete with pull extensions for activating crawling / lying person. The surface is UV resistant and the color makes the unit more visible.

RSK-nr: **795 7917-EX** 

Flow: 76 + 26 l/min
Working 2,4-7 bar
pressure: Supply: DN 25

Valves: Stainless steel 1.4404/A316L Pipe: Stainless steel 1.4404/A316L

Heating cable: Raychem CHEMELEX 3BTV2-CT self regulated

Supply: 203V 50Hz,. 60W vid 10° C

Junction box: Raychem ETS-05-L2, IP65

Insulation: Rockwool P1, 250grC. SITAC approved

0509/02

Jacket: Plastic PVC, DIN 8061/62,

Shower head: Acetalplastic Eye wash: 792 3648