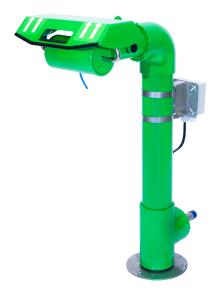

## CABLE HEATED, FREEZE RESISTANT

Stainless steel, (A316L, 1.4404), floor mounted eye and face wash for outdoor use. A fully assembled, ready to install, thermostat regulated cable traced and freeze resistant unit with bottom supply. Self-draining eye and face wash, with automatic pressure and flow control. The surface is UV resistant and the color makes the unit more visible.

## 792 3652

Flow rate: 26 l/min
Working pressure: 2,4 – 7 bar
Supply: 1" BSP

Shower head: Twin PA plastic eye/face wash heads with

integral flip top dust covers

Valve: Stainless steel
Piping: Stainless steel pipes
Thermostat / junction box: Raychem, IP65

Heating cable: Reliable self-regulating heat cable.

Raychem CHEMELEX 3BTV2-CT Glass

Insulation: Wool, Isover AluComfort® Euroclass A

(A1 & A2 s1d0)

Jacket: Grey PVC plastic

Activation: Stainless steel push flag operates a

stay open stainless steel ball valve.

Sign: Universal emergency sign included

- Also available for wall mounting
- Also available with top supply