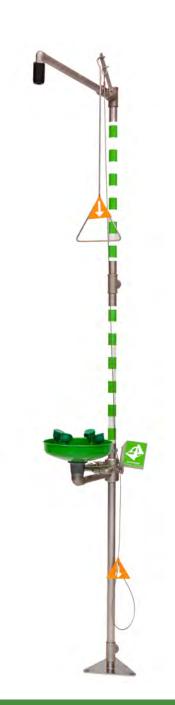

## **COMBINATION UNIT**

Stainless acid-proof combined body and eye / face shower for floor mounting. Shower head in acetal plastic, powder coated collection bowl in stainless steel. Built-in pressure and flow control that ensures correct flushing and flow. Supplied complete with draw extensions for activating creeping / lying person, afterglowing emergency shower sign, control card, dimension drawing and maintenance and operating instructions.

## Article no: 797 6167

| 76 + 20 l/min    |
|------------------|
| 2.4 - 7 bar      |
| BSP 1" female    |
| 316L / EN 1.4404 |
| Acetal plastic   |
| 316L / EN 1.4404 |
| 316L / 1.4404    |
| BSP 1" female    |
| Model 792 3640   |
|                  |