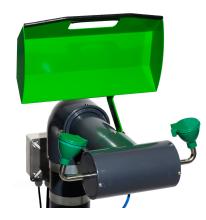

## CABLE HEATED, FREEZE RESISTANT

Floor mounted eye and face wash for outdoor use. A fully assembled, ready to install, thermostat regulated cable traced and freeze resistant unit with bottom supply. Self-draining eye and face wash, with automatic pressure and flow control.

- Also available for wall mounting
- Also available with top supply

## 795 7917

76 + 26 l/min 2,4-7 bar Down t<sub>0</sub> -30°C 1" BSP

Stainless steel 316L Stainless steel pipes, 316 L Raychem, AT-TS-13, IP65 Reliable self-regulating heat cable. Raychem CHEMELEX 3BTV2-CT 230V, 50 Hz 60W at 10°C Glass Wool, Isover AluComfort ® Euroclass A (A1 & A2 s1d0) Grey PVC plastic Rigid stainless steel pull rod operates a stay open stainless steel ball valve Universal emergency sign included